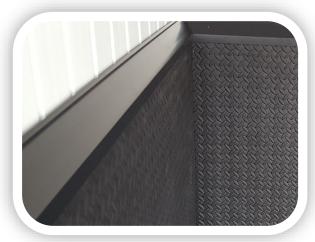

## Quattrosoft Eva Stable Walls

**PROFILE:** Low

**PATTERN:** Checkplate

**SIZE:** 1.8m x 1.2m

**DEPTH:** Nominal 10mm, 35mm & 45mm (Black)

Nominal 25mm (Available in black, Blue & Orange)

Our protective Eva mats have a heavy density cushioned foam construction. They have a Checkerplate pattern on one side and square pattern on the reverse side. Impact resistance, Lightweight for easy handling, great for fixing to walls for extra protection. We regularly use these in stables, horse boxes, horse walkers etc.

Edging strips are also available:

Equine • Agricultural • Gym • Play WWW.QUATTRO.ORG.UK