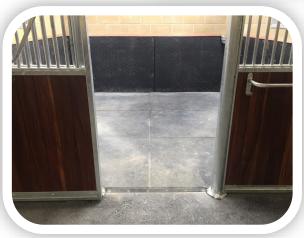

## Quattrosoft Eva Stable Walls

**PROFILE:** Low

**PATTERN:** Checkplate

**SIZE:** 1.8m x 1.2m

**DEPTH:** Nominal 10mm, 35mm & 45mm (Black)

Nominal 25mm (Available in black, Blue & Orange)

Our protective Eva mats have a heavy density cushioned foam construction. They have a Checkerplate pattern on one side and square pattern on the reverse side. Impact resistance, Lightweight for easy handling, great for fixing to walls for extra protection. We regularly use these in stables, horse boxes, horse walkers etc.