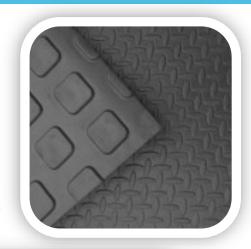

## Quattrosoft Eva Stable Walls

**PROFILE:** Low

**PATTERN:** Checkplate

**SIZE:** 1.8m x 1.2m

**DEPTH:** Nominal 10mm, 35mm & 45mm (Black)

Nominal 25mm (Available in black, Blue & Orange)

Our protective Eva mats have a heavy density cushioned foam construction. They have a Checkerplate pattern on one side and square pattern on the reverse side. Impact resistance, Lightweight for easy handling, great for fixing to walls for extra protection. We regularly use these in stables, horse boxes, horse walkers etc.