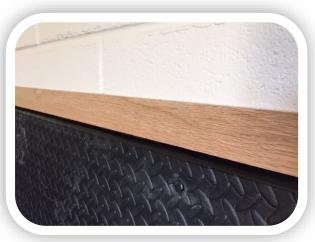

## Quattrosoft Eva Stable Walls

**PROFILE:** Low

**PATTERN:** Checkplate

**SIZE:** 1.8m x 1.2m

**DEPTH:** Nominal 10mm, 35mm & 45mm (Black)

Nominal 25mm (Available in black, Blue & Orange)

Our protective Eva mats have a heavy density cushioned foam construction. They have a Checkerplate pattern on one side and square pattern on the reverse side. Impact resistance, Lightweight for easy handling, great for fixing to walls for extra protection. We regularly use these in stables, horse boxes, horse walkers etc.

Edging strips are also available:

Equine • Agricultural • Gym • Play WWW.QUATTRO.ORG.UK