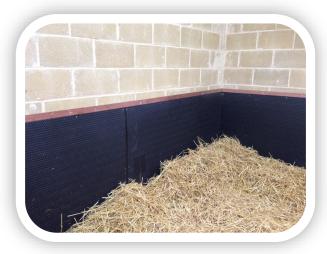

## Quattrosoft Eva Stable Walls

**PROFILE:** Low

**PATTERN:** Checkplate

**SIZE:** 1.8m x 1.2m

**DEPTH:** Nominal 10mm, 35mm & 45mm (Black)

Nominal 25mm (Available in black, Blue & Orange)

Our protective Eva mats have a heavy density cushioned foam construction. They have a Checkerplate pattern on one side and square pattern on the reverse side. Impact resistance, Lightweight for easy handling, great for fixing to walls for extra protection. We regularly use these in stables, horse boxes, horse walkers etc.