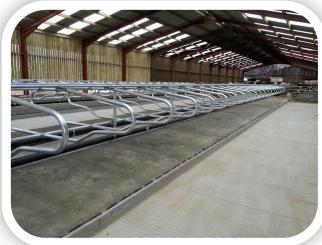

## **Luxury Mattress**

Quattro Luxury Mattress is approximately 35mm thick and is made using Quattro's Interwoven Rubber Top Cover. The design of the system allows for the option of either single cubicles or a continual cover spreading over a number of cubicles. The cover and design caters for easy, natural drainage keeping cleaner beds and cows.

The new mattress fulfils all the husbandry requirements laid down under the new farm assurance scheme.

**Equine • Agricultural • Gym • Play** 

WWW.QUATTRO.ORG.UK Email: enq@quattro.org.uk