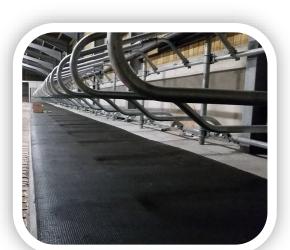

## **Luxury Mattress**

Quattro Luxury Mattress is approximately 35mm thick and is made using Quattro's Interwoven Rubber Top Cover. The design of the system allows for the option of either single cubicles or a continual cover spreading over a number of cubicles. The cover and design caters for easy, natural drainage keeping cleaner beds and cows.

- Fully resilient
- Easy clean
- Completely sealed
- Impervious cover
- High penetration resistance for long life
- Moulds to the contours of the animal
- High strength seamless Rubber matting
- Completely bonded