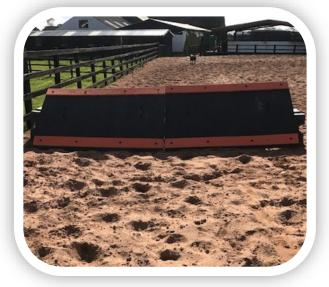

## Q/SOFT HURDLE

- Q/SOFT Hurdle is a massive leap in safety for racecourses, sand rings and mini field jumps.
- Made to any height in free standing, on frames or in separate sections to fit existing frames or supports.
- Soft, Safe & Very Durable.
- Light & Easy to handle.
- No solid wood sections
- Available in full size racecourse hurdles.
- Mini sections ideal as starter hurdles for any size pony/child.
- All parts are replaceable as individual items.
- Solid orange bands require no re-painting.
- No Protruding Posts.

## Q/SOFT HURDLE

Full Size Hurdle

Mini Hurdle Section

'we have been trialling the quattro hurdle. It is just the job. It stands the knocks very well. I am very pleased'

- Barry Murtagh Racehorse trainer.

| SIZE                      | OPTION                                               | PRICE         |
|---------------------------|------------------------------------------------------|---------------|
| 65cm x1.8mtr wide         | Free standing                                        | £95.00 + Vat  |
| 65cm x1.8mtr wide         | Section to attach to own frame                       | £39.90+Vat    |
| 75 & 85cm x 1.8mtr wide   | Free standing                                        | £115.00+Vat   |
| 75 & 85cm x 1.8mtr wide   | Section to attach to own frame                       | £48.75+Vat    |
| 95 to 105cm x 1.8mtr wide | Free standing                                        | £125.00+Vat   |
| 95 to 105cm x 1.8mtr wide | Section to attach to own frame                       | £55.50+Vat    |
| 120cm x 1.8mtr wide       | Full schooling/Racecourse Hurdle                     | £195.00 + Vat |
| 1.20cm x 1.8mtr wide      | Section to fit to existing frames and jump supports. | £87.50 + Vat  |