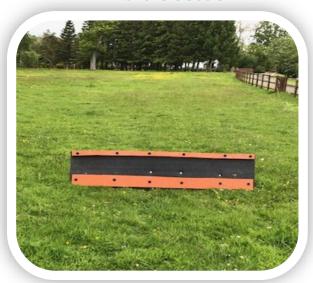

## Q/SOFT HURDLE

- Q/SOFT Hurdle is a massive leap in safety for racecourses, sand rings and mini field jumps.
- Made to any height in free standing, on frames or in separate sections to fit existing frames or supports.
- Soft, Safe & Very Durable.
- Light & Easy to handle.
- No solid wood sections
- Available in full size racecourse hurdles.
- Mini sections ideal as starter hurdles for any size pony/child.
- All parts are replaceable as individual items.
- Solid orange bands require no re-painting.
- No Protruding Posts.

## Q/SOFT HURDLE

Full Size Hurdle

Mini Hurdle Section

'we have been trialling the quattro hurdle. It is just the job. It stands the knocks very well. I am very pleased'

- Barry Murtagh Racehorse trainer.

| SIZE                      | OPTION                                               | PRICE         |
|---------------------------|------------------------------------------------------|---------------|
| 65cm x1.8mtr wide         | Free standing                                        | £95.00 + Vat  |
| 65cm x1.8mtr wide         | Section to attach to own frame                       | £39.90+Vat    |
| 75 & 85cm x 1.8mtr wide   | Free standing                                        | £115.00+Vat   |
| 75 & 85cm x 1.8mtr wide   | Section to attach to own frame                       | £48.75+Vat    |
| 95 to 105cm x 1.8mtr wide | Free standing                                        | £125.00+Vat   |
| 95 to 105cm x 1.8mtr wide | Section to attach to own frame                       | £55.50+Vat    |
| 120cm x 1.8mtr wide       | Full schooling/Racecourse Hurdle                     | £195.00 + Vat |
| 1.20cm x 1.8mtr wide      | Section to fit to existing frames and jump supports. | £87.50 + Vat  |