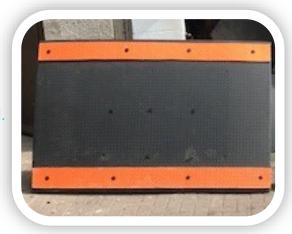

## Q/SOFT HURDLE

- Q/SOFT Hurdle is a massive leap in safety for racecourses, sand rings and mini field jumps.
- Made to any height in free standing, on frames or in separate sections to fit existing frames or supports.
- Soft, Safe & Very Durable.
- Light & Easy to handle.
- No solid wood sections
- Available in full size racecourse hurdles.
- Mini sections ideal as starter hurdles for any size pony/child.
- All parts are replaceable as individual items.
- Solid orange bands require no re-painting.
- No Protruding Posts.

## Q/SOFT HURDLE

Full Size Hurdle

Mini Hurdle Section

'we have been trialling the quattro hurdle. It is just the job. It stands the knocks very well. I am very pleased'

- Barry Murtagh Racehorse trainer.

| SIZE                      | OPTION                                               | PRICE         |
|---------------------------|------------------------------------------------------|---------------|
| 65cm x1.8mtr wide         | Free standing                                        | £95.00 + Vat  |
| 65cm x1.8mtr wide         | Section to attach to own frame                       | £39.90+Vat    |
| 75 & 85cm x 1.8mtr wide   | Free standing                                        | £115.00+Vat   |
| 75 & 85cm x 1.8mtr wide   | Section to attach to own frame                       | £48.75+Vat    |
| 95 to 105cm x 1.8mtr wide | Free standing                                        | £125.00+Vat   |
| 95 to 105cm x 1.8mtr wide | Section to attach to own frame                       | £55.50+Vat    |
| 120cm x 1.8mtr wide       | Full schooling/Racecourse Hurdle                     | £195.00 + Vat |
| 1.20cm x 1.8mtr wide      | Section to fit to existing frames and jump supports. | £87.50 + Vat  |