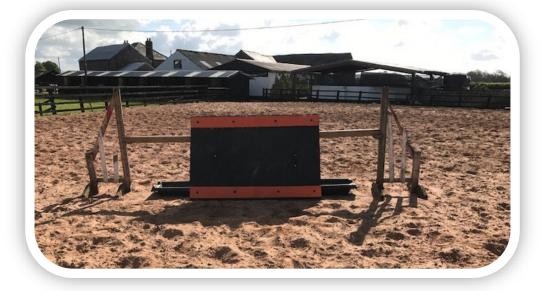

## Q/SOFT HURDLE

- Q/SOFT Hurdle is a massive leap in safety for racecourses, sand rings and mini field jumps.
- Made to any height in free standing, on frames or in separate sections to fit existing frames or supports.
- Soft, Safe & Very Durable.
- Light & Easy to handle.
- No solid wood sections
- Available in full size racecourse hurdles.
- Mini sections ideal as starter hurdles for any size pony/child.
- All parts are replaceable as individual items.
- Solid orange bands require no re-painting.
- No Protruding Posts.

## Q/SOFT HURDLE

Full Size Hurdle

Mini Hurdle Section

'we have been trialling the quattro hurdle. It is just the job. It stands the knocks very well. I am very pleased'

- Barry Murtagh Racehorse trainer.

| SIZE                      | OPTION                                               | PRICE         |
|---------------------------|------------------------------------------------------|---------------|
| 65cm x1.8mtr wide         | Free standing                                        | £95.00 + Vat  |
| 65cm x1.8mtr wide         | Section to attach to own frame                       | £39.90+Vat    |
| 75 & 85cm x 1.8mtr wide   | Free standing                                        | £115.00+Vat   |
| 75 & 85cm x 1.8mtr wide   | Section to attach to own frame                       | £48.75+Vat    |
| 95 to 105cm x 1.8mtr wide | Free standing                                        | £125.00+Vat   |
| 95 to 105cm x 1.8mtr wide | Section to attach to own frame                       | £55.50+Vat    |
| 120cm x 1.8mtr wide       | Full schooling/Racecourse Hurdle                     | £195.00 + Vat |
| 1.20cm x 1.8mtr wide      | Section to fit to existing frames and jump supports. | £87.50 + Vat  |