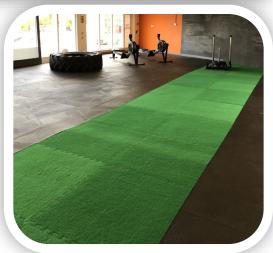

## EVA **TURF TILE**

Super Cushion Turf is a 18 mm thick  $1 \text{m}^2$  interlocking playtile with fully bonded artificial grass, that is perforated for drainage.

The tiles are perfect for play & leisure areas, gymnasiums, in caravan parks, football areas, camping areas & much more.

## **Benefits**

- Soft & protective EVA with artificial easy clean turf
- Strong & durable
- Bond permanent or locks together loose to lift & move
- Protect carpets
- Can be hosed
- Can be used inside or outside
- Ideal for the smallest children
- Will withstand heavier gym use exercise areas
- Ideal around play equipment Easy to wipe clean
- 1m x 1m @ 18mm
- High density
- Drainage