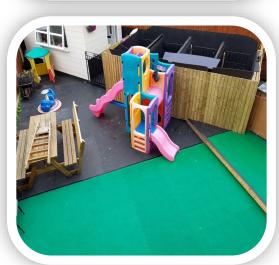

## EVA **TURF TILE**

Super Cushion Turf is a 18 mm thick  $1 \text{m}^2$  interlocking playtile with fully bonded artificial grass, that is perforated for drainage.

The tiles are perfect for play & leisure areas, gymnasiums, in caravan parks, football areas, camping areas & much more.

## **Benefits**

- Soft & protective EVA with artificial easy clean turf
- Strong & durable
- Bond permanent or locks together loose to lift & move
- Protect carpets
- Can be hosed
- Can be used inside or outside
- Ideal for the smallest children
- Will withstand heavier gym use exercise areas
- Ideal around play equipment Easy to wipe clean
- 1m x 1m @ 18mm
- High density
- Drainage