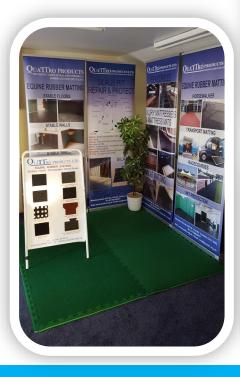

## EVA **TURF TILE**



Super Cushion Turf is a 18 mm thick  $1 \text{m}^2$  interlocking playtile with fully bonded artificial grass, that is perforated for drainage.

The tiles are perfect for play & leisure areas, gymnasiums, in caravan parks, football areas, camping areas & much more.

Ideal for trade/exhibition stands and display areas.

## **Benefits**

- Soft & protective EVA with artificial easy clean turf
- Strong & durable
- Bond permanent or locks together loose to lift & move
- Protect carpets
- Can be hosed
- Can be used inside or outside
- Ideal for the smallest children
- Will withstand heavier gym use exercise areas
- Ideal around play equipment Easy to wipe clean
- 1m x 1m @ 18mm
- High density
- Drainage



120kgs/m<sup>3</sup> Density: interlock Edge: