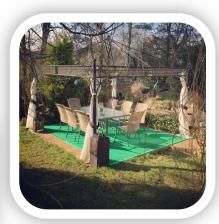

## EVA **TURF TILE**

Super Cushion Turf is a 18 mm thick  $1 \text{m}^2$  interlocking playtile with fully bonded artificial grass, that is perforated for drainage.

The tiles are perfect for play & leisure areas, gymnasiums, in caravan parks, football areas, camping areas & much more.