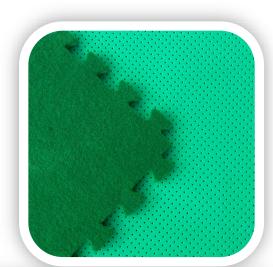

## EVA **TURF TILE**

Super Cushion Turf is a 18 mm thick  $1 \text{m}^2$  interlocking playtile with fully bonded artificial grass, that is perforated for drainage.

The tiles are perfect for play & leisure areas, gymnasiums, in caravan parks, football areas, camping areas & much more.

## **Benefits**

- Soft & protective EVA with artificial easy clean turf
- Strong & durable
- Bond permanent or locks together loose to lift & move
- Protect carpets
- Can be hosed
- Can be used inside or outside
- Ideal for the smallest children
- Will withstand heavier gym use exercise areas
- Ideal around play equipment Easy to wipe clean
- 1m x 1m @ 18mm
- High density
- Drainage

120kgs/m<sup>3</sup> Density: interlock Edge: