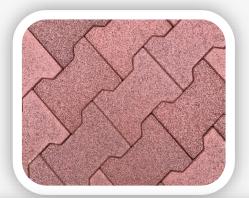

## **The Rubber & Resin Specialists**

PROFILE: LOW
PATTERN: DOG BONE SHAPE
SIZE: 200mm x 165mm
THICKNESS: 21mm & 43mm
COLOURS: BLACK, RED & GREEN other colours available upon request

A high density moulded rubber crumb paver with excellent grip for horses even in wet and cold weather. Ideal for Horsewalkers, Racecourses, Stable Yards, Walkways and all other areas of movement and activity. For heavy traffic areas we recommend bonding the pavers with Quattro Matbond. Can also be used for general areas of paving offering a warm, safe and comfortable surface. Pavers can be supplied for self fitting.

Available in Black, Red or Green. Technical Data Sheet available upon request

**Equestrian • Agricultural • Gym • Play** Quattro Products Limited, Milestone House Ind Est, Penrith, Cumbria, CA11 9NQ Tel: 01768864977 Email: eng@quattro.org.uk Web: www.quattro.org.uk