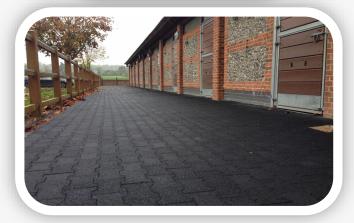

## **The Rubber & Resin Specialists**

PROFILE: LOW
PATTERN: DOG BONE SHAPE
SIZE: 200mm x 165mm
THICKNESS: 21mm & 43mm
COLOURS: BLACK, RED & GREEN other colours available upon request

A high density moulded rubber crumb paver with excellent grip for horses even in wet and cold weather. Ideal for Horsewalkers, Racecourses, Stable Yards, Walkways and all other areas of movement and activity. For heavy traffic areas we recommend bonding the pavers with Quattro Matbond. Can also be used for general areas of paving offering a warm, safe and comfortable surface. Pavers can be supplied for self fitting.