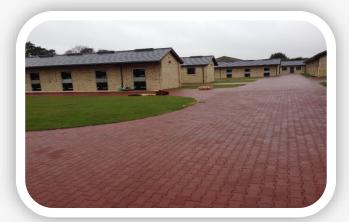

## **The Rubber & Resin Specialists**

PROFILE: LOW
PATTERN: DOG BONE SHAPE
SIZE: 200mm x 165mm
THICKNESS: 21mm & 43mm
COLOURS: BLACK, RED & GREEN other colours available upon request

A high density moulded rubber crumb paver with excellent grip for horses even in wet and cold weather. Ideal for Horsewalkers, Racecourses, Stable Yards, Walkways and all other areas of movement and activity. For heavy traffic areas we recommend bonding the pavers with Quattro Matbond. Can also be used for general areas of paving offering a warm, safe and comfortable surface. Pavers can be supplied for self fitting.

Available in Black, Red or Green. Technical Data Sheet available upon request

**Equestrian • Agricultural • Gym • Play** Quattro Products Limited, Milestone House Ind Est, Penrith, Cumbria, CA11 9NQ Tel: 01768864977 Email: eng@quattro.org.uk Web: www.quattro.org.uk