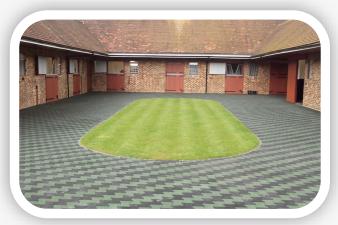

## **The Rubber & Resin Specialists**

PROFILE: LOW
PATTERN: DOG BONE SHAPE
SIZE: 200mm x 165mm
THICKNESS: 21mm & 43mm
COLOURS: BLACK, RED & GREEN other colours available upon request

A high density moulded rubber crumb paver with excellent grip for horses even in wet and cold weather. Ideal for Horsewalkers, Racecourses, Stable Yards, Walkways and all other areas of movement and activity. For heavy traffic areas we recommend bonding the pavers with Quattro Matbond. Can also be used for general areas of paving offering a warm, safe and comfortable surface. Pavers can be supplied for self fitting.