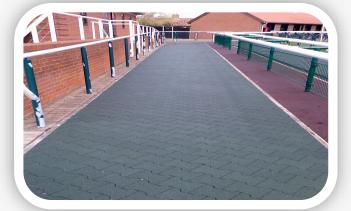

## **The Rubber & Resin Specialists**

PROFILE: LOW
PATTERN: DOG BONE SHAPE
SIZE: 200mm x 165mm
THICKNESS: 21mm & 43mm
COLOURS: BLACK, RED & GREEN other colours available upon request

A high density moulded rubber crumb paver with excellent grip for horses even in wet and cold weather. Ideal for Horsewalkers, Racecourses, Stable Yards, Walkways and all other areas of movement and activity. For heavy traffic areas we recommend bonding the pavers with Quattro Matbond. Can also be used for general areas of paving offering a warm, safe and comfortable surface. Pavers can be supplied for self fitting.