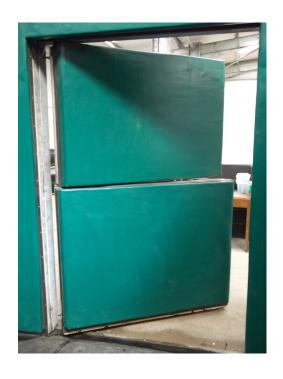

#### Quattro's Equiflex padded wall system comprises of:

A 50mm foam, resin bonded to walls and doors, over which one layer of 2mm reinforced PVC wall covering is fixed above and below with PVC fixing strips and resin bonded to the foam surface.