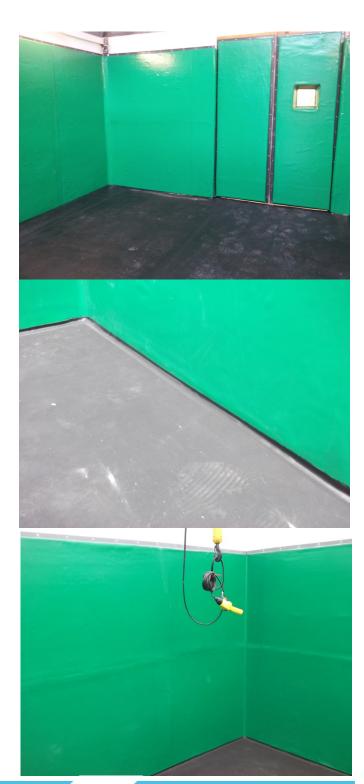

## **QUATTRO EQUIFLEX PADDED FLOORS & WALLS**

The Equiflex system has been designed as a fully sealed system for knockdown & recovery rooms in equine hospitals and clinics.

### **Quattro's Equiflex padded floor system comprises of:**

A 50mm foam, resin bonded to concrete, over which a layer of 4mm insertion rubber is resin bonded to the foam surface with a final layer of insertion rubber resin bonded at a right angle over the top of the first layer.

#### Quattro's Equiflex padded wall system comprises of:

A 50mm foam, resin bonded to walls and doors, over which one layer of 2mm reinforced PVC wall covering is fixed above and below with PVC fixing strips and resin bonded to the foam surface.