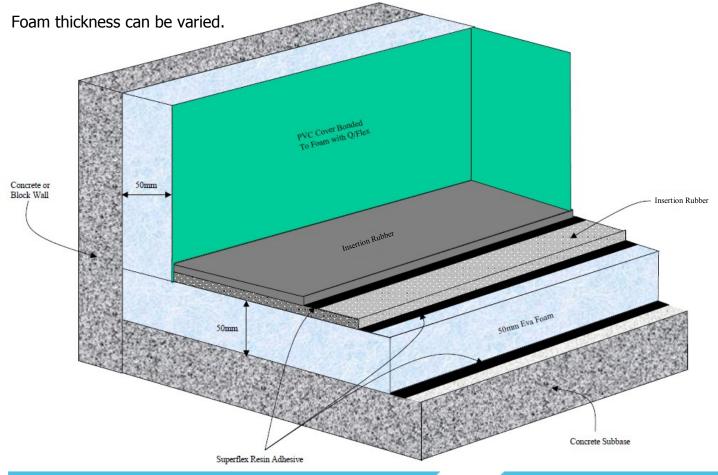

### **Quattro's Equiflex padded floor system comprises of:**

A 50mm foam, resin bonded to concrete, over which a layer of 4mm insertion rubber is resin bonded to the foam surface with a final layer of insertion rubber resin bonded at a right angle over the top of the first layer.

#### Quattro's Equiflex padded wall system comprises of:

A 50mm foam, resin bonded to walls and doors, over which one layer of 2mm reinforced PVC wall covering is fixed above and below with PVC fixing strips and resin bonded to the foam surface.