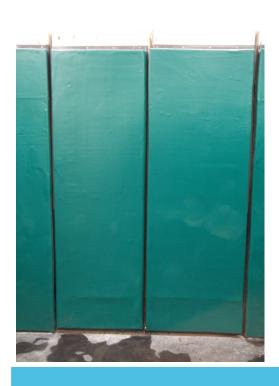

#### Quattro's Equiflex padded wall system comprises of:

A 50mm foam, resin bonded to walls and doors, over which one layer of 2mm reinforced PVC wall covering is fixed above and below with PVC fixing strips and resin bonded to the foam surface.