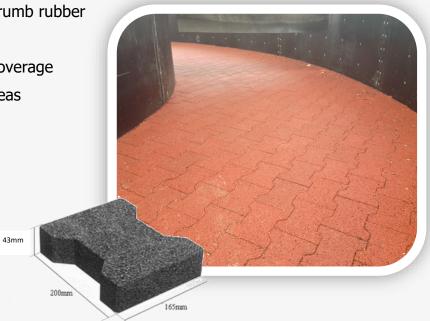

## **43MM DOG BONE PAVERS**

Made from a heavy duty durable crumb rubber

• High Density for Heavy Usage

Easy interlocking design for area coverage

• Can be bonded for heavy traffic areas

Slip resistant finish

High impact and resilience

Excellent protection from falls

Attractive 'paved' look design

Easily replaced

Available in Black, Red or Green