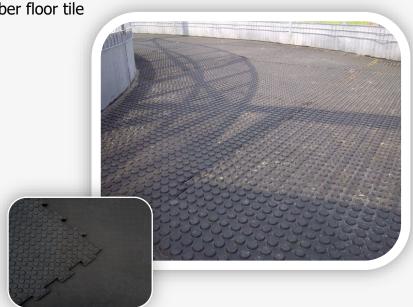

## M<sup>2</sup> INTERLOCKING GRIP TOP TILES

· High quality, anti-skid & durable rubber floor tile

Easy to lay and fit to size

Interlocking connectable edges

Attractive round studded surface

Reversible for longer life expectancy

· Easy to clean surface

High density 5MPA Rubber

1m x 1m with Interlocking Edge

18mm Thick