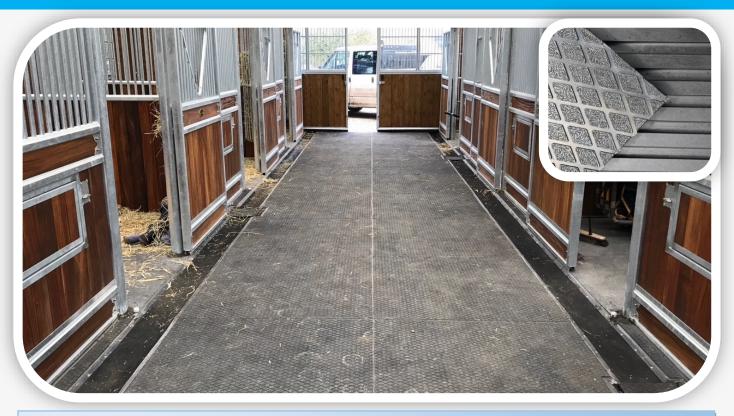

## **The Rubber & Resin Specialists**

The Diamond Mat is a very heavy duty mat for areas of high use including Stables, Washbays and Passageways.

Due to the high tensile strength they can be fitted in to Milking Parlours & Collecting Yards.

Available in a thickness of 22mm

Diamond Mats are an extremely heavy duty rubber mat with a tensile strength of 4Mpa.

The mats have a medium profile 'Diamond' pattern on one side and a shallow grooved pattern on the other.

Great Insulation Properties. Less bedding needed = Less Cost. Easy to clean.

Diamond Mats can be bonded & joint sealed for Equine areas.

• SIZE: 1.8m x 1.2m (6ft x 4ft)

• THICKNESSES: 22mm

COLOUR: Black Only