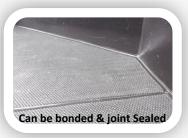

Great Insulation Properties. Less bedding needed = Less Cost. Easy to clean.

Diamond Mats can be bonded & joint sealed for Equine areas.

• SIZE: 1.8m x 1.2m (6ft x 4ft)

• THICKNESSES: 22mm

COLOUR: Black Only