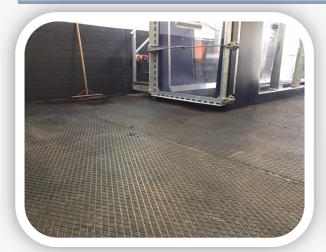

## **The Rubber & Resin Specialists**

The Diamond Mat is a very heavy duty mat for areas of high use including Stables, Washbays and Passageways.

Due to the high tensile strength they can be fitted in to Milking Parlours & Collecting Yards.

Available in a thickness of 22mm

Diamond Mats are an extremely heavy duty rubber mat with a tensile strength of 4Mpa.

The mats have a medium profile 'Diamond' pattern on one side and a shallow grooved pattern on the other.