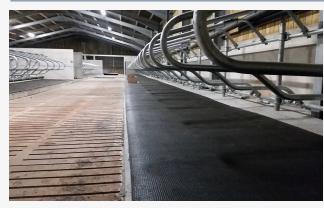

## Luxury Cow Mattress

## **The Rubber & Resin Specialists**

Quattro's Luxury Mattress is approximately 35mm thick and is made using Quattro's Interwoven rubber top cover which is one of the strongest reinforced rubber covers on the market.

Our high strength luxury cow mattresses are well tested and highly recommended. We offer seamless runs with high strength insertion rubber cover with luxury foam infill for ultimate comfort. The design of our luxury cow mattresses makes for easy natural drainage keeping beds and cows cleaner for longer.

Can be supplied for self fitting or fitted by our own professionally trained fitters.

After looking into other mattresses and mats we discovered that most systems still have inherent problems. Some have porous covers and covers that split, both a breeding ground for bacteria. Some are filled with rubber crumb that spreads when used forming a hollow that holds dirt and urine. Wet bedding gets underneath some cubicle systems causing deformity in the mats. All these are potentially mastitis problems.