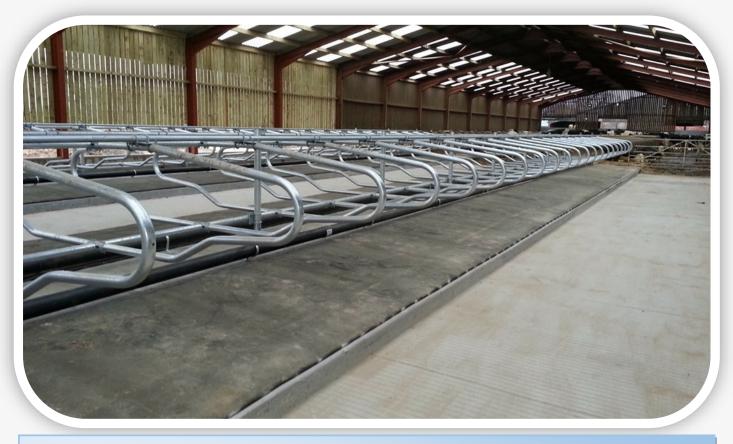

## Luxury Cow Mattress

## **The Rubber & Resin Specialists**

Quattro's Luxury Mattress is approximately 35mm thick and is made using Quattro's Interwoven rubber top cover which is one of the strongest reinforced rubber covers on the market.

Our high strength luxury cow mattresses are well tested and highly recommended. We offer seamless runs with high strength insertion rubber cover with luxury foam infill for ultimate comfort. The design of our luxury cow mattresses makes for easy natural drainage keeping beds and cows cleaner for longer.

Can be supplied for self fitting or fitted by our own professionally trained fitters.

After looking into other mattresses and mats we discovered that most systems still have inherent problems. Some have porous covers and covers that split, both a breeding ground for bacteria. Some are filled with rubber crumb that spreads when used forming a hollow that holds dirt and urine. Wet bedding gets underneath some cubicle systems causing deformity in the mats. All these are potentially mastitis problems.