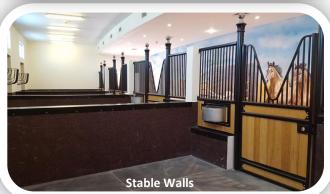

The surface can also be sealed to make it even easier to keep clean but this does reduce grip.

Due to the addition of 20% coloured rubber to the black roll it also gives a very aesthetically pleasing finish.