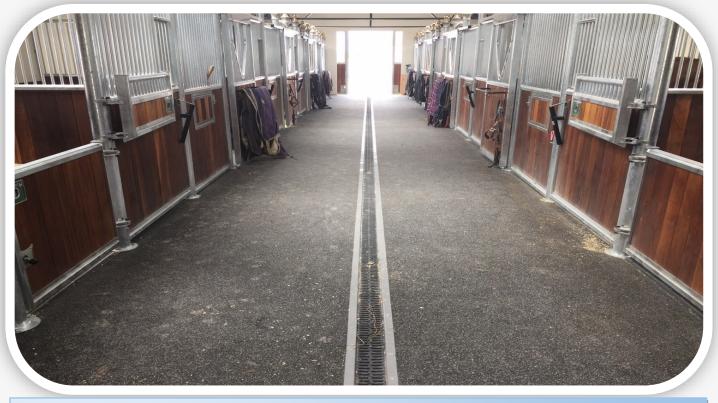

### **Equine Sportsroll**

#### **The Rubber & Resin Specialists**

Equine Sportsroll is our most popular rubber surface for Stable Barn Passageways & Veterinary Hospitals.

This rubber is very durable and has excellent grip for areas where horses walk but is also easier to keep clean and sweep than rubber mats due to the surface being flat.

The surface can also be sealed to make it even easier to keep clean but this does reduce grip.

Due to the addition of 20% coloured rubber to the black roll it also gives a very aesthetically pleasing finish.

Equine Sportsroll is bonded to the subbase using our Superflex Membrane resin. PVC edging strips are available for doorways and up to drains.

<u>Size</u>

10m x 1.25m Rolls

**Thickness** 

6mm & 10mm

**Colours** 