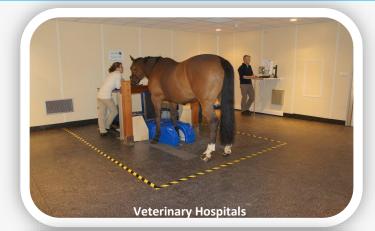

#### **The Rubber & Resin Specialists**

Equine Sportsroll is our most popular rubber surface for Stable Barn Passageways & Veterinary Hospitals.

This rubber is very durable and has excellent grip for areas where horses walk but is also easier to keep clean and sweep than rubber mats due to the surface being flat.