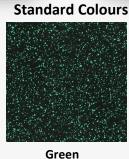

The surface can also be sealed to make it even easier to keep clean but this does reduce grip.

Due to the addition of 20% coloured rubber to the black roll it also gives a very aesthetically pleasing finish.

Equine Sportsroll is bonded to the subbase using our Superflex Membrane resin. PVC edging strips are available for doorways and up to drains.

<u>Size</u>

10m x 1.25m Rolls

**Thickness** 

6mm & 10mm

**Colours** 

See colour chart over