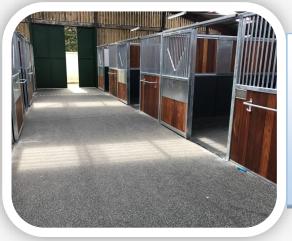

### **Equine Sportsroll**

#### **The Rubber & Resin Specialists**

Equine Sportsroll is our most popular rubber surface for Stable Barn Passageways & Veterinary Hospitals.

This rubber is very durable and has excellent grip for areas where horses walk but is also easier to keep clean and sweep than rubber mats due to the surface being flat.

The surface can also be sealed to make it even easier to keep clean but this does reduce grip.

Due to the addition of 20% coloured rubber to the black roll it also gives a very aesthetically pleasing finish.

Equine Sportsroll is bonded to the subbase using our Superflex Membrane resin. PVC edging strips are available for doorways and up to drains.

<u>Size</u>

10m x 1.25m Rolls

**Thickness** 

6mm & 10mm

**Colours** 