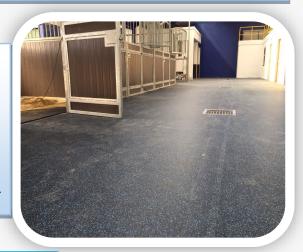

### **Equine Sportsroll**

#### **The Rubber & Resin Specialists**

Equine Sportsroll is our most popular rubber surface for Stable Barn Passageways & Veterinary Hospitals.

This rubber is very durable and has excellent grip for areas where horses walk but is also easier to keep clean and sweep than rubber mats due to the surface being flat.

The surface can also be sealed to make it even easier to keep clean but this does reduce grip.

Due to the addition of 20% coloured rubber to the black roll it also gives a very aesthetically pleasing finish.

Equine Sportsroll is bonded to the subbase using our Superflex Membrane resin. PVC edging strips are available for doorways and up to drains.

<u>Size</u>

10m x 1.25m Rolls

**Thickness** 

6mm & 10mm

**Colours** 