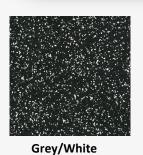

Equine Sportsroll is bonded to the subbase using our Superflex Membrane resin. PVC edging strips are available for doorways and up to drains.

<u>Size</u>

10m x 1.25m Rolls

**Thickness** 

6mm & 10mm

**Colours** 

See colour chart over