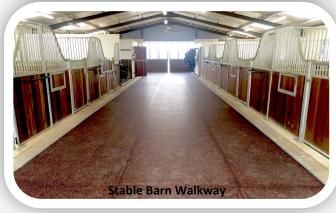

#### **The Rubber & Resin Specialists**

Equine Sportsroll is our most popular rubber surface for Stable Barn Passageways & Veterinary Hospitals.

This rubber is very durable and has excellent grip for areas where horses walk but is also easier to keep clean and sweep than rubber mats due to the surface being flat.

The surface can also be sealed to make it even easier to keep clean but this does reduce grip.

Due to the addition of 20% coloured rubber to the black roll it also gives a very aesthetically pleasing finish.