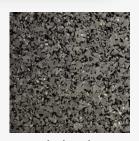

The surface can also be sealed to make it even easier to keep clean but this does reduce grip.

Due to the addition of 20% coloured rubber to the black roll it also gives a very aesthetically pleasing finish.

Equine Sportsroll is bonded to the subbase using our Superflex Membrane resin. PVC edging strips are available for doorways and up to drains.

<u>Size</u>

10m x 1.25m Rolls

**Thickness** 

6mm & 10mm

**Colours** 

See colour chart over