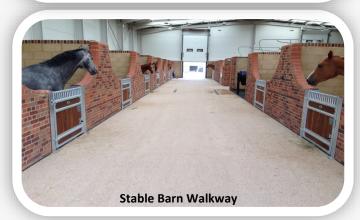

#### **The Rubber & Resin Specialists**

Equine Sportsroll is our most popular rubber surface for Stable Barn Passageways & Veterinary Hospitals.

This rubber is very durable and has excellent grip for areas where horses walk but is also easier to keep clean and sweep than rubber mats due to the surface being flat.

The surface can also be sealed to make it even easier to keep clean but this does reduce grip.

Due to the addition of 20% coloured rubber to the black roll it also gives a very aesthetically pleasing finish.