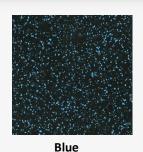

The surface can also be sealed to make it even easier to keep clean but this does reduce grip.

Due to the addition of 20% coloured rubber to the black roll it also gives a very aesthetically pleasing finish.

Equine Sportsroll is bonded to the subbase using our Superflex Membrane resin. PVC edging strips are available for doorways and up to drains.

<u>Size</u>

10m x 1.25m Rolls

**Thickness** 

6mm & 10mm

**Colours** 

See colour chart over