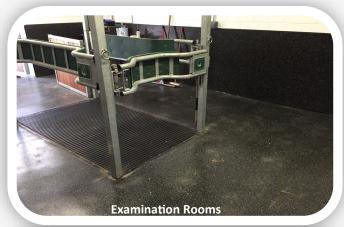

#### **The Rubber & Resin Specialists**

Equine Sportsroll is our most popular rubber surface for Stable Barn Passageways & Veterinary Hospitals.

This rubber is very durable and has excellent grip for areas where horses walk but is also easier to keep clean and sweep than rubber mats due to the surface being flat.