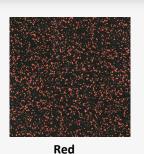

Equine Sportsroll is bonded to the subbase using our Superflex Membrane resin. PVC edging strips are available for doorways and up to drains.

<u>Size</u>

10m x 1.25m Rolls

**Thickness** 

6mm & 10mm

**Colours** 

See colour chart over