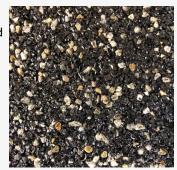

# FLEXSCREED® STONE BLEND

#### **FLEXSCREED STONE BLEND**

Flexscreed Stone Blend is a decorative alternative to our standard Flexscreed and comes with the same strength, comfort and grip for equine use.

Flexscreed Stone Blend Is a mixture of Black EPDM Rubber Granules and Coloured Stone available in the colours below.

Ideal for Stable Yards, Walkways & Racecourses

RED

YELLOW

**BLACK & RED in STABLE BARN** 

**GOLDEN QUARTZ** 

DARK GREEN

PINK

BLACK