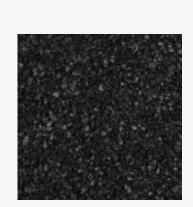

#### **FLEXSCREED STONE BLEND**

Flexscreed Stone Blend is a decorative alternative to our standard Flexscreed and comes with the same strength, comfort and grip for equine use.

Flexscreed Stone Blend Is a mixture of Black EPDM Rubber Granules and Coloured Stone available in the colours below.

Ideal for Stable Yards, Walkways & Racecourses

RED

YELLOW

**BLACK & RED in STABLE BARN** 

**GOLDEN QUARTZ** 

DARK GREEN

PINK

BLACK