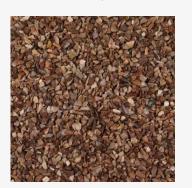

#### **FLEXSCREED STONE BLEND**

Flexscreed Stone Blend is a decorative alternative to our standard Flexscreed and comes with the same strength, comfort and grip for equine use.

Flexscreed Stone Blend Is a mixture of Black EPDM Rubber Granules and Coloured Stone available in the colours below.

Ideal for Stable Yards, Walkways & Racecourses

RED

YELLOW

**BLACK & RED in STABLE BARN** 

**GOLDEN QUARTZ** 

DARK GREEN

PINK

BLACK