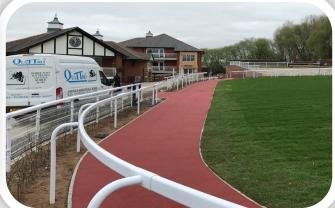

# FLEXSCREED® STONE BLEND

#### **FLEXSCREED STONE BLEND**

Flexscreed Stone Blend is a decorative alternative to our standard Flexscreed and comes with the same strength, comfort and grip for equine use.

Flexscreed Stone Blend Is a mixture of Black EPDM Rubber Granules and Coloured Stone available in the colours below.

Ideal for Stable Yards, Walkways & Racecourses

RED

YELLOW

**BLACK & RED in STABLE BARN** 

**GOLDEN QUARTZ** 

DARK GREEN

PINK

BLACK