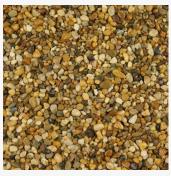

#### **FLEXSCREED STONE BLEND**

Flexscreed Stone Blend is a decorative alternative to our standard Flexscreed and comes with the same strength, comfort and grip for equine use.

Flexscreed Stone Blend Is a mixture of Black EPDM Rubber Granules and Coloured Stone available in the colours below.

Ideal for Stable Yards, Walkways & Racecourses

RED

YELLOW

**BLACK & RED in STABLE BARN** 

**GOLDEN QUARTZ** 

DARK GREEN

PINK

BLACK