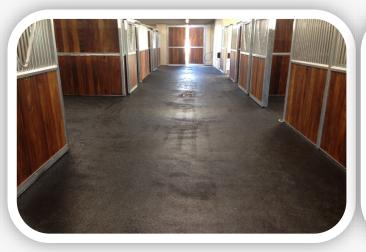

## **FLEXSCREED®**

#### **The Rubber & Resin Specialists**

Quattro's high tensile Flexscreed® system is designed as an open or sealed heavy duty rubber screed ideal for Stables, Racecourses, Horse Walks, Yards, etc.

It provides a seamless cushioned protective anti slip surface for horses, riders and grooms.

Standard systems are black but colours can be introduced to provide a more aesthetic appearance.

The standard depth of Flexscreed® is 15mm-20mm but this can be varied to suit the environment required. It can provide a competitively priced option to the heavier pre manufactured rubber tiles.

Flexscreed® is ideal to apply to difficult shaped areas and will deal with poor and uneven substrates without the requirement of a great deal of Groundwork's.