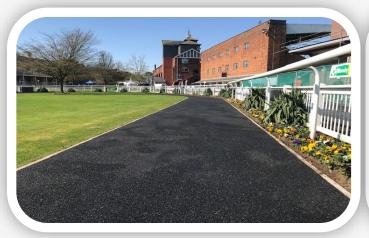

# FLEXSCREED® STONE BLEND

#### **FLEXSCREED STONE BLEND**

Flexscreed Stone Blend is a decorative alternative to our standard Flexscreed and comes with the same strength, comfort and grip for equine use.

Flexscreed Stone Blend Is a mixture of Black EPDM Rubber Granules and Coloured Stone available in the colours below.

Ideal for Stable Yards, Walkways & Racecourses

RED

YELLOW

**BLACK & RED in STABLE BARN** 

**GOLDEN QUARTZ** 

DARK GREEN

PINK

BLACK