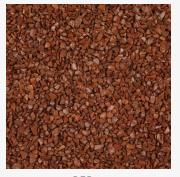

#### **FLEXSCREED STONE BLEND**

Flexscreed Stone Blend is a decorative alternative to our standard Flexscreed and comes with the same strength, comfort and grip for equine use.

Flexscreed Stone Blend Is a mixture of Black EPDM Rubber Granules and Coloured Stone available in the colours below.

Ideal for Stable Yards, Walkways & Racecourses

RED

YELLOW

**BLACK & RED in STABLE BARN** 

**GOLDEN QUARTZ** 

DARK GREEN

PINK

BLACK