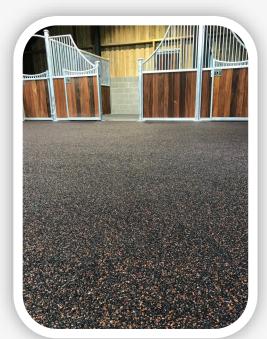

#### **FLEXSCREED STONE BLEND**

Flexscreed Stone Blend is a decorative alternative to our standard Flexscreed and comes with the same strength, comfort and grip for equine use.

Flexscreed Stone Blend Is a mixture of Black EPDM Rubber Granules and Coloured Stone available in the colours below.

Ideal for Stable Yards, Walkways & Racecourses

RED

YELLOW

**BLACK & RED in STABLE BARN** 

**GOLDEN QUARTZ** 

DARK GREEN

PINK

BLACK