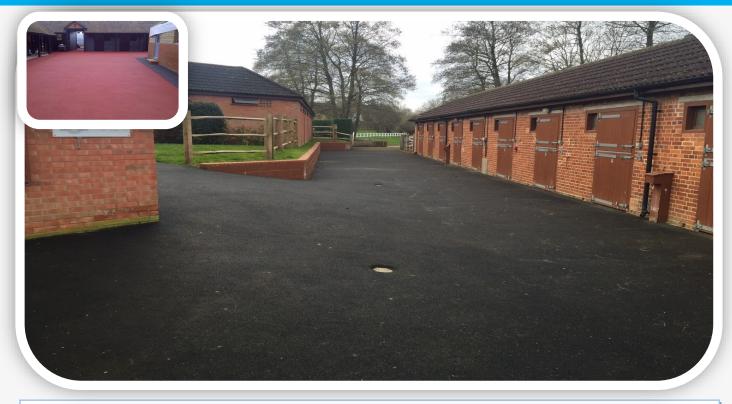

## **FLEXSCREED®**

#### **The Rubber & Resin Specialists**

Quattro's high tensile Flexscreed® system is designed as an open or sealed heavy duty rubber screed ideal for Stables, Racecourses, Horse Walks, Yards, etc.

It provides a seamless cushioned protective anti slip surface for horses, riders and grooms.

Standard systems are black but colours can be introduced to provide a more aesthetic appearance.

The standard depth of Flexscreed® is 15mm-20mm but this can be varied to suit the environment required. It can provide a competitively priced option to the heavier pre manufactured rubber tiles.

Flexscreed® is ideal to apply to difficult shaped areas and will deal with poor and uneven substrates without the requirement of a great deal of Groundwork's.