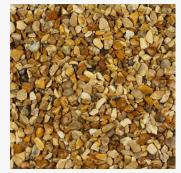

#### **FLEXSCREED STONE BLEND**

Flexscreed Stone Blend is a decorative alternative to our standard Flexscreed and comes with the same strength, comfort and grip for equine use.

Flexscreed Stone Blend Is a mixture of Black EPDM Rubber Granules and Coloured Stone available in the colours below.

Ideal for Stable Yards, Walkways & Racecourses

RED

YELLOW

**BLACK & RED in STABLE BARN** 

**GOLDEN QUARTZ** 

DARK GREEN

PINK

BLACK