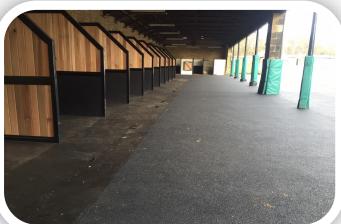

## **FLEXSCREED®**

#### **The Rubber & Resin Specialists**

The sealed version of our Flexscreed is designed for internal areas such as Stables, Washbays & Passageways.

Flexscreed has also been used at numerous Zoo's around the UK

Flexscreed Sealed gives a completely seamless fully sealed rubber floor that is easy to keep clean.

It can also be applied in a coloured screed with a clear seal coat to give a very aesthetically pleasing finish.