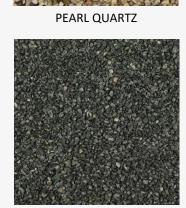

#### **FLEXSCREED STONE BLEND**

Flexscreed Stone Blend is a decorative alternative to our standard Flexscreed and comes with the same strength, comfort and grip for equine use.

Flexscreed Stone Blend Is a mixture of Black EPDM Rubber Granules and Coloured Stone available in the colours below.

Ideal for Stable Yards, Walkways & Racecourses

RED

YELLOW

**BLACK & RED in STABLE BARN** 

**GOLDEN QUARTZ** 

DARK GREEN

PINK

BLACK