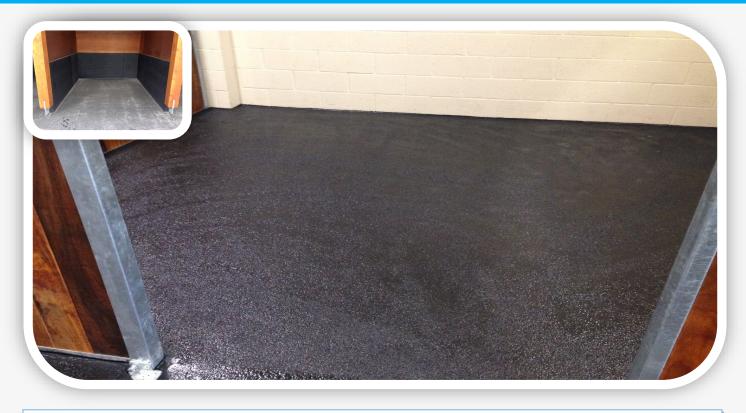

## **FLEXSCREED®**

#### **The Rubber & Resin Specialists**

The sealed version of our Flexscreed is designed for internal areas such as Stables, Washbays & Passageways.

Flexscreed has also been used at numerous Zoo's around the UK

Flexscreed Sealed gives a completely seamless fully sealed rubber floor that is easy to keep clean.

It can also be applied in a coloured screed with a clear seal coat to give a very aesthetically pleasing finish.