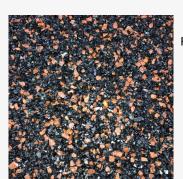

# FLEXSCREED® STONE BLEND

#### **FLEXSCREED STONE BLEND**

Flexscreed Stone Blend is a decorative alternative to our standard Flexscreed and comes with the same strength, comfort and grip for equine use.

Flexscreed Stone Blend Is a mixture of Black EPDM Rubber Granules and Coloured Stone available in the colours below.

Ideal for Stable Yards, Walkways & Racecourses

RED

YELLOW

**BLACK & RED in STABLE BARN** 

**GOLDEN QUARTZ** 

DARK GREEN

PINK

BLACK