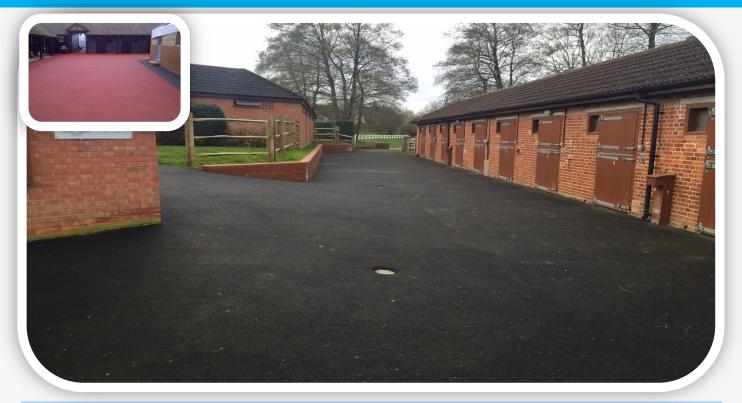

#### **The Rubber & Resin Specialists**

Quattro's high tensile Flexscreed® system is designed as an open or sealed heavy duty rubber screed ideal for Stables, Racecourses, Horse Walks, Yards, etc.

It provides a seamless cushioned protective anti slip surface for horses, riders and grooms.

Standard systems are black but colours can be introduced to provide a more aesthetic appearance.

The standard depth of Flexscreed® is 15mm-20mm but this can be varied to suit the environment required. It can provide a competitively priced option to the heavier pre manufactured rubber tiles.

Flexscreed® is ideal to apply to difficult shaped areas and will deal with poor and uneven substrates without the requirement of a great deal of Groundwork's.