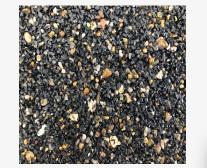

## **FLEXSCREED® STONE BLEND**

**RED QUARTZ** 

#### **The Rubber & Resin Specialists**

Flexscreed Stone Blend is a decorative alternative to our standard Flexscreed and comes with the same strength, comfort and grip for equine use.

Flexscreed Stone Blend Is a mixture of Black EPDM Rubber Granules and Coloured Stone available in these 4 colours.

Ideal for Stable Yards, Walkways & Racecourses plus Pedestrian walkways and paths where safety is paramount.

PEARL QUARTZ

GOLDEN QUARTZ

PEARL QUARTZ on WALKWAY

Equestrian • Agricultural • Gym • Play

Quattro Products Limited, Milestone House Ind Est, Penrith, Cumbria, CA11 9NQ Tel: 01768864977 Email: enq@quattrorubberandresin.co.uk Web: www.quattrorubberandresin.co.uk