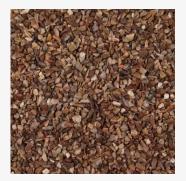

#### **The Rubber & Resin Specialists**

Flexscreed Stone Blend is a decorative alternative to our standard Flexscreed and comes with the same strength, comfort and grip for equine use.

Flexscreed Stone Blend Is a mixture of Black EPDM Rubber Granules and Coloured Stone available in these 4 colours.

Ideal for Stable Yards, Walkways & Racecourses plus Pedestrian walkways and paths where safety is paramount.

PEARL QUARTZ

GOLDEN QUARTZ

PEARL QUARTZ on WALKWAY

Equestrian • Agricultural • Gym • Play

Quattro Products Limited, Milestone House Ind Est, Penrith, Cumbria, CA11 9NQ Tel: 01768864977 Email: enq@quattrorubberandresin.co.uk Web: www.quattrorubberandresin.co.uk