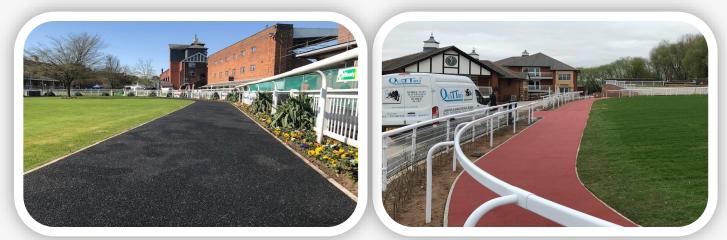

## **FLEXSCREED® STONE BLEND**

**RED QUARTZ** 

#### **The Rubber & Resin Specialists**

Flexscreed Stone Blend is a decorative alternative to our standard Flexscreed and comes with the same strength, comfort and grip for equine use.

Flexscreed Stone Blend Is a mixture of Black EPDM Rubber Granules and Coloured Stone available in these 4 colours.

Ideal for Stable Yards, Walkways & Racecourses plus Pedestrian walkways and paths where safety is paramount.

PEARL QUARTZ

GOLDEN QUARTZ

PEARL QUARTZ on WALKWAY

Equestrian • Agricultural • Gym • Play

Quattro Products Limited, Milestone House Ind Est, Penrith, Cumbria, CA11 9NQ Tel: 01768864977 Email: enq@quattrorubberandresin.co.uk Web: www.quattrorubberandresin.co.uk

PINK QUARTZ