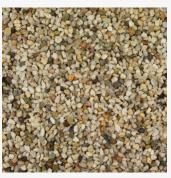

#### **The Rubber & Resin Specialists**

Flexscreed Stone Blend is a decorative alternative to our standard Flexscreed and comes with the same strength, comfort and grip for equine use.

Flexscreed Stone Blend Is a mixture of Black EPDM Rubber Granules and Coloured Stone available in these 4 colours.

Ideal for Stable Yards, Walkways & Racecourses plus Pedestrian walkways and paths where safety is paramount.

PEARL QUARTZ

GOLDEN QUARTZ

PEARL QUARTZ on WALKWAY

Equestrian • Agricultural • Gym • Play

Quattro Products Limited, Milestone House Ind Est, Penrith, Cumbria, CA11 9NQ Tel: 01768864977 Email: enq@quattrorubberandresin.co.uk Web: www.quattrorubberandresin.co.uk