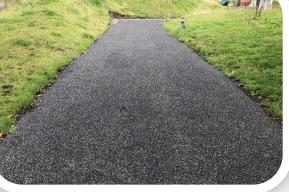

#### **The Rubber & Resin Specialists**

Quattro's high tensile Flexscreed® system is designed as an open or sealed heavy duty rubber screed ideal for Stables, Racecourses, Horse Walks, Yards, etc.

It provides a seamless cushioned protective anti slip surface for horses, riders and grooms.

Standard systems are black but colours can be introduced to provide a more aesthetic appearance.

The standard depth of Flexscreed® is 15mm-20mm but this can be varied to suit the environment required. It can provide a competitively priced option to the heavier pre manufactured rubber tiles.

Flexscreed® is ideal to apply to difficult shaped areas and will deal with poor and uneven substrates without the requirement of a great deal of Groundwork's.