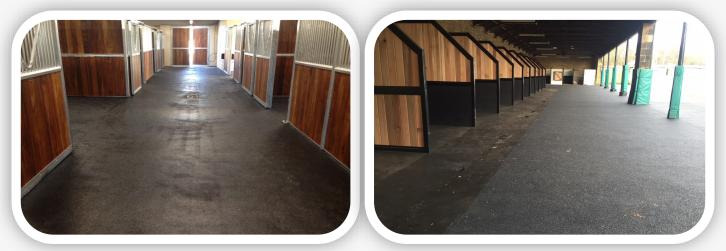

#### **The Rubber & Resin Specialists**

The sealed version of our Flexscreed is designed for internal areas such as Stables, Washbays & Passageways. Flexscreed has also been used at numerous Zoo's around the UK

Flexscreed Sealed gives a completely seamless fully sealed rubber floor that is easy to keep clean.

It can also be applied in a coloured screed with a clear seal coat to give a very aesthetically pleasing finish.

Quattro can carry out a full installation with our own experienced and trained applicators or products & instructions can be supplied for self application.

Equestrian • Agricultural • Gym • Play

Quattro Products Limited, Milestone House Ind Est, Penrith, Cumbria, CA11 9NQ Tel: 01768864977 Email: enq@quattrorubberandresin.co.uk Web: www.quattrorubberandresin.co.uk