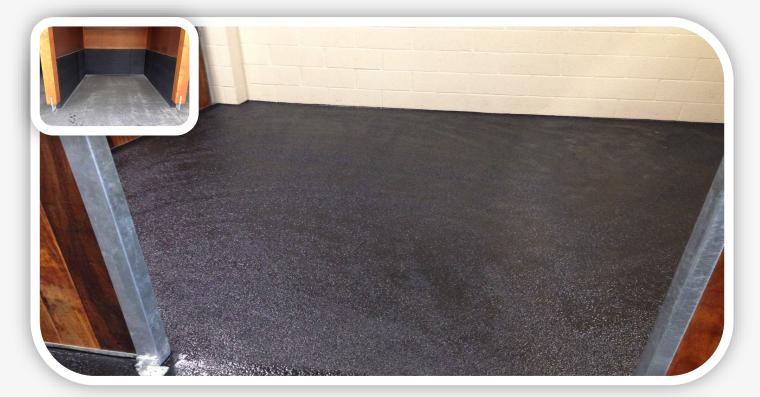

#### **The Rubber & Resin Specialists**

The sealed version of our Flexscreed is designed for internal areas such as Stables, Washbays & Passageways. Flexscreed has also been used at numerous Zoo's around the UK

Flexscreed Sealed gives a completely seamless fully sealed rubber floor that is easy to keep clean.

It can also be applied in a coloured screed with a clear seal coat to give a very aesthetically pleasing finish.