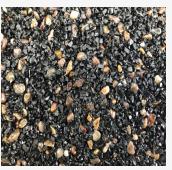

## **FLEXSCREED® STONE BLEND**

**RED QUARTZ** 

#### **The Rubber & Resin Specialists**

Flexscreed Stone Blend is a decorative alternative to our standard Flexscreed and comes with the same strength, comfort and grip for equine use.

Flexscreed Stone Blend Is a mixture of Black EPDM Rubber Granules and Coloured Stone available in these 4 colours.

Ideal for Stable Yards, Walkways & Racecourses plus Pedestrian walkways and paths where safety is paramount.

PEARL QUARTZ

GOLDEN QUARTZ

PEARL QUARTZ on WALKWAY

Equestrian • Agricultural • Gym • Play

Quattro Products Limited, Milestone House Ind Est, Penrith, Cumbria, CA11 9NQ Tel: 01768864977 Email: enq@quattrorubberandresin.co.uk Web: www.quattrorubberandresin.co.uk