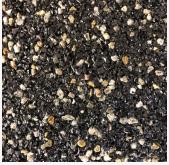

#### **The Rubber & Resin Specialists**

Flexscreed Stone Blend is a decorative alternative to our standard Flexscreed and comes with the same strength, comfort and grip for equine use.

Flexscreed Stone Blend Is a mixture of Black EPDM Rubber Granules and Coloured Stone available in these 4 colours.

Ideal for Stable Yards, Walkways & Racecourses plus Pedestrian walkways and paths where safety is paramount.

PEARL QUARTZ

GOLDEN QUARTZ

PEARL QUARTZ on WALKWAY

Equestrian • Agricultural • Gym • Play

Quattro Products Limited, Milestone House Ind Est, Penrith, Cumbria, CA11 9NQ Tel: 01768864977 Email: enq@quattrorubberandresin.co.uk Web: www.quattrorubberandresin.co.uk