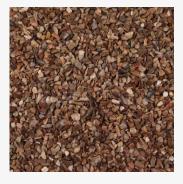

#### **FLEXSCREED STONE BLEND**

Flexscreed Stone Blend is a decorative rubber screed with strength, comfort and grip for equine use.

Flexscreed Stone Blend Is a mixture of Black EPDM Rubber Granules and Coloured Stone available in these 4 colours as well as standard black

Ideal for Stable Yards, Walkways & Racecourses plus Pedestrian walkways and paths where safety is paramount.

PEARL QUARTZ

**RED QUARTZ in STABLE BARN** 

**GOLDEN QUARTZ** 

PEARL QUARTZ on WALKWAY

PINK QUARTZ