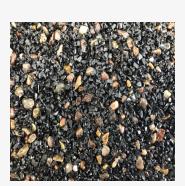

Standard systems are black but colour can be introduced to provide a more aesthetic appearance.

The standard depth of Flexscreed® is 15mm-20mm but this can be varied to suit the environment required. It can provide a competitively priced option to the heavier pre manufactured rubber tiles.

#### **FLEXSCREED STONE BLEND**

Flexscreed Stone Blend is a decorative rubber screed with strength, comfort and grip for equine use.

Flexscreed Stone Blend Is a mixture of Black EPDM Rubber Granules and Coloured Stone available in these 4 colours as well as standard black