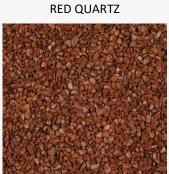

#### **FLEXSCREED STONE BLEND**

Flexscreed Stone Blend is a decorative rubber screed with strength, comfort and grip for equine use.

Flexscreed Stone Blend Is a mixture of Black EPDM Rubber Granules and Coloured Stone available in these 4 colours as well as standard black

Ideal for Stable Yards, Walkways & Racecourses plus Pedestrian walkways and paths where safety is paramount.

PEARL QUARTZ

**RED QUARTZ in STABLE BARN** 

**GOLDEN QUARTZ** 

PEARL QUARTZ on WALKWAY

PINK QUARTZ