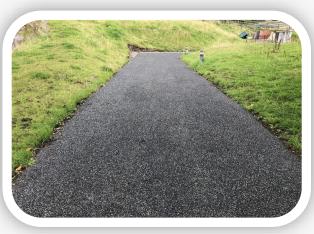

### **The Rubber & Resin Specialists**

Quattro's high tensile Flexscreed® Stone Blend system is designed as an open heavy duty rubber screed for Racecourses, Horse Walks, Yards, etc.

It provides a seamless cushioned protective anti slip surface for horses, riders and grooms.

Flexscreed® is ideal to apply to difficult shaped areas and will deal with poor and uneven substrates without the requirement of a great deal of Groundwork's.

**Equestrian • Agricultural • Gym • Play** 

Ideal for Stable Yards, Walkways & Racecourses plus Pedestrian walkways and paths where safety is paramount.

PEARL QUARTZ

**RED QUARTZ in STABLE BARN** 

**GOLDEN QUARTZ** 

PEARL QUARTZ on WALKWAY

PINK QUARTZ