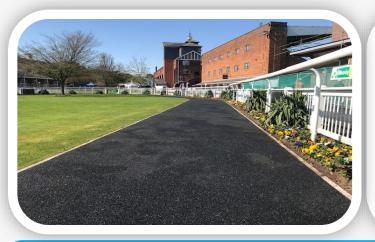

Ideal for Stable Yards, Walkways & Racecourses plus Pedestrian walkways and paths where safety is paramount.

PEARL QUARTZ

**RED QUARTZ in STABLE BARN** 

**GOLDEN QUARTZ** 

PEARL QUARTZ on WALKWAY

PINK QUARTZ