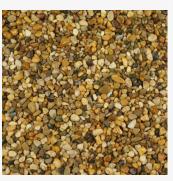

#### **FLEXSCREED STONE BLEND**

Flexscreed Stone Blend is a decorative rubber screed with strength, comfort and grip for equine use.

Flexscreed Stone Blend Is a mixture of Black EPDM Rubber Granules and Coloured Stone available in these 4 colours as well as standard black

Ideal for Stable Yards, Walkways & Racecourses plus Pedestrian walkways and paths where safety is paramount.

PEARL QUARTZ

**RED QUARTZ in STABLE BARN** 

**GOLDEN QUARTZ** 

PEARL QUARTZ on WALKWAY

PINK QUARTZ