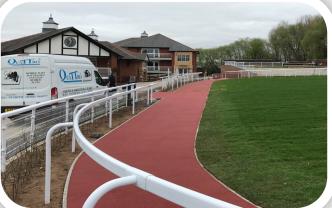

Ideal for Stable Yards, Walkways & Racecourses plus Pedestrian walkways and paths where safety is paramount.

PEARL QUARTZ

**RED QUARTZ in STABLE BARN** 

**GOLDEN QUARTZ** 

PEARL QUARTZ on WALKWAY

PINK QUARTZ