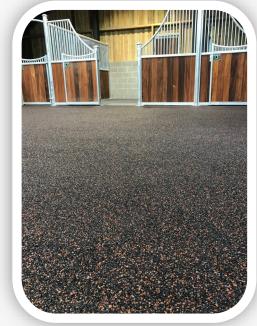

### **The Rubber & Resin Specialists**

Quattro's high tensile Flexscreed® Stone Blend system is designed as an open heavy duty rubber screed for Racecourses, Horse Walks, Yards, etc.

It provides a seamless cushioned protective anti slip surface for horses, riders and grooms.

Standard systems are black but colour can be introduced to provide a more aesthetic appearance.

The standard depth of Flexscreed® is 15mm-20mm but this can be varied to suit the environment required. It can provide a competitively priced option to the heavier pre manufactured rubber tiles.

Ideal for Stable Yards, Walkways & Racecourses plus Pedestrian walkways and paths where safety is paramount.

PEARL QUARTZ

**RED QUARTZ in STABLE BARN** 

**GOLDEN QUARTZ** 

PEARL QUARTZ on WALKWAY

PINK QUARTZ