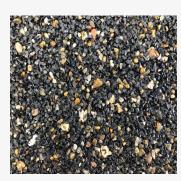

#### **FLEXSCREED STONE BLEND**

Flexscreed Stone Blend is a decorative rubber screed with strength, comfort and grip for equine use.

Flexscreed Stone Blend Is a mixture of Black EPDM Rubber Granules and Coloured Stone available in these 4 colours as well as standard black

Ideal for Stable Yards, Walkways & Racecourses plus Pedestrian walkways and paths where safety is paramount.

PEARL QUARTZ

**RED QUARTZ in STABLE BARN** 

**GOLDEN QUARTZ** 

PEARL QUARTZ on WALKWAY

PINK QUARTZ