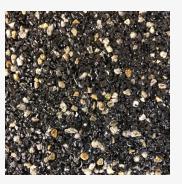

#### **FLEXSCREED STONE BLEND**

Flexscreed Stone Blend is a decorative rubber screed with strength, comfort and grip for equine use.

Flexscreed Stone Blend Is a mixture of Black EPDM Rubber Granules and Coloured Stone available in these 4 colours as well as standard black

Ideal for Stable Yards, Walkways & Racecourses plus Pedestrian walkways and paths where safety is paramount.

PEARL QUARTZ

**RED QUARTZ in STABLE BARN** 

**GOLDEN QUARTZ** 

PEARL QUARTZ on WALKWAY

PINK QUARTZ