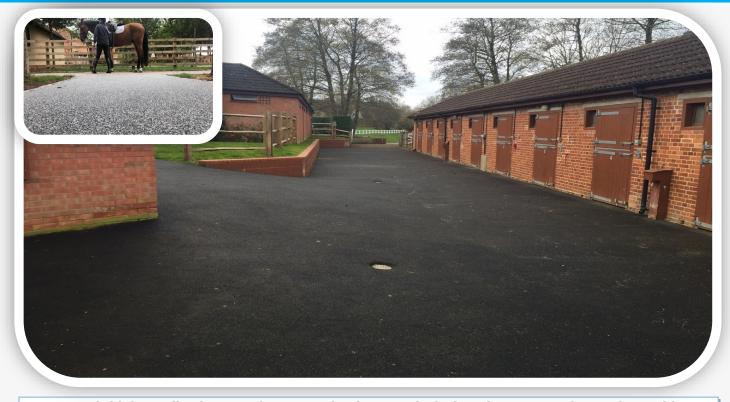

### **The Rubber & Resin Specialists**

Quattro's high tensile Flexscreed® Stone Blend system is designed as an open heavy duty rubber screed for Racecourses, Horse Walks, Yards, etc.

It provides a seamless cushioned protective anti slip surface for horses, riders and grooms.

Standard systems are black but colour can be introduced to provide a more aesthetic appearance.

The standard depth of Flexscreed® is 15mm-20mm but this can be varied to suit the environment required. It can provide a competitively priced option to the heavier pre manufactured rubber tiles.

Flexscreed® is ideal to apply to difficult shaped areas and will deal with poor and uneven substrates without the requirement of a great deal of Groundwork's.

**Equestrian • Agricultural • Gym • Play** 

Ideal for Stable Yards, Walkways & Racecourses plus Pedestrian walkways and paths where safety is paramount.

PEARL QUARTZ

**RED QUARTZ in STABLE BARN** 

**GOLDEN QUARTZ** 

PEARL QUARTZ on WALKWAY

PINK QUARTZ