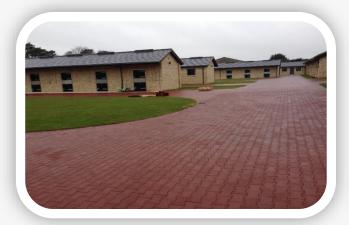

## **The Rubber & Resin Specialists**

PROFILE: LOW
PATTERN: DOG BONE SHAPE
SIZE: 195mm x 160mm
THICKNESS: 43mm
COLOURS: BLACK, RED & GREEN other colours available upon request

A high density moulded rubber crumb paver with excellent grip for horses even in wet and cold weather. Ideal for Horsewalkers, Racecourses, Stable Yards, Walkways and all other areas of movement and activity. For heavy traffic areas we recommend bonding the pavers with Quattro Matbond. Can also be used for general areas of paving offering a warm, safe and comfortable surface. Pavers can be supplied for self fitting.

Available in Black, Red or Green. Technical Data Sheet available upon request