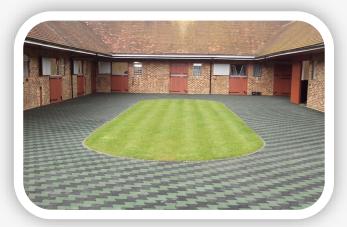

## **The Rubber & Resin Specialists**

PROFILE: LOW
PATTERN: DOG BONE SHAPE
SIZE: 195mm x 160mm
THICKNESS: 43mm
COLOURS: BLACK, RED & GREEN other colours available upon request

A high density moulded rubber crumb paver with excellent grip for horses even in wet and cold weather. Ideal for Horsewalkers, Racecourses, Stable Yards, Walkways and all other areas of movement and activity. For heavy traffic areas we recommend bonding the pavers with Quattro Matbond. Can also be used for general areas of paving offering a warm, safe and comfortable surface. Pavers can be supplied for self fitting.

Available in Black, Red or Green. Technical Data Sheet available upon request