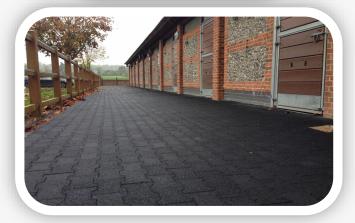

## **The Rubber & Resin Specialists**

PROFILE: LOW
PATTERN: DOG BONE SHAPE
SIZE: 195mm x 160mm
THICKNESS: 43mm
COLOURS: BLACK, RED & GREEN other colours available upon request

A high density moulded rubber crumb paver with excellent grip for horses even in wet and cold weather. Ideal for Horsewalkers, Racecourses, Stable Yards, Walkways and all other areas of movement and activity. For heavy traffic areas we recommend bonding the pavers with Quattro Matbond. Can also be used for general areas of paving offering a warm, safe and comfortable surface. Pavers can be supplied for self fitting.

Available in Black, Red or Green. Technical Data Sheet available upon request