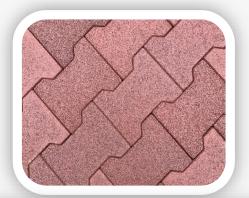

## **The Rubber & Resin Specialists**

PROFILE: LOW
PATTERN: DOG BONE SHAPE
SIZE: 195mm x 160mm
THICKNESS: 43mm
COLOURS: BLACK, RED & GREEN other colours available upon request

A high density moulded rubber crumb paver with excellent grip for horses even in wet and cold weather. Ideal for Horsewalkers, Racecourses, Stable Yards, Walkways and all other areas of movement and activity. For heavy traffic areas we recommend bonding the pavers with Quattro Matbond. Can also be used for general areas of paving offering a warm, safe and comfortable surface. Pavers can be supplied for self fitting.

Available in Black, Red or Green. Technical Data Sheet available upon request