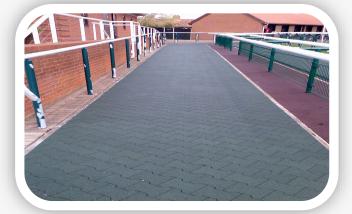

## **The Rubber & Resin Specialists**

PROFILE: LOW
PATTERN: DOG BONE SHAPE
SIZE: 195mm x 160mm
THICKNESS: 43mm
COLOURS: BLACK, RED & GREEN other colours available upon request

A high density moulded rubber crumb paver with excellent grip for horses even in wet and cold weather. Ideal for Horsewalkers, Racecourses, Stable Yards, Walkways and all other areas of movement and activity. For heavy traffic areas we recommend bonding the pavers with Quattro Matbond. Can also be used for general areas of paving offering a warm, safe and comfortable surface. Pavers can be supplied for self fitting.

Available in Black, Red or Green. Technical Data Sheet available upon request