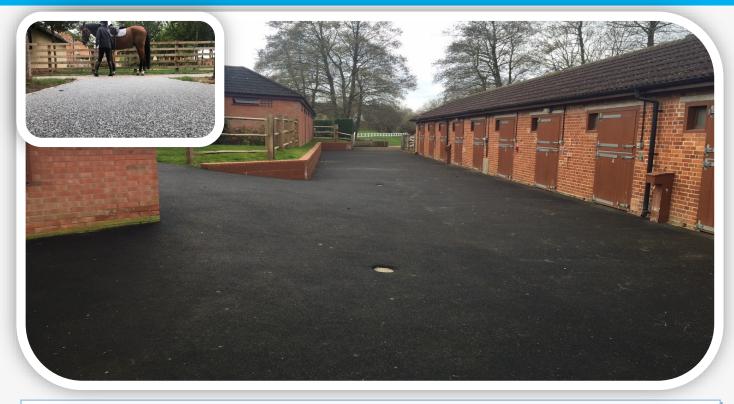

### **The Rubber & Resin Specialists**

Quattro's high tensile Flexscreed® Stone Blend system is designed as an open heavy duty rubber screed for Racecourses, Horse Walks, Yards, etc.

It provides a seamless cushioned protective anti slip surface for horses, riders and grooms.

The Flexscreed Stone Blends addition of coloured stone provides a more aesthetic appearance.

The standard depth of Flexscreed® is 15mm but this can be varied to suit the environment required. It can provide a competitively priced option to the heavier pre manufactured rubber tiles.

Ideal for Stable Yards, Walkways & Racecourses plus Pedestrian walkways and paths where safety is paramount.

PEARL QUARTZ

**RED QUARTZ in STABLE BARN** 

**GOLDEN QUARTZ** 

PEARL QUARTZ on WALKWAY

PINK QUARTZ