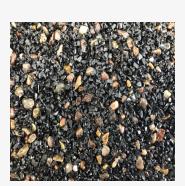

#### **FLEXSCREED STONE BLEND**

Flexscreed Stone Blend is a decorative rubber screed with strength, comfort and grip for equine use.

Flexscreed Stone Blend Is a mixture of Black EPDM Rubber Granules and Coloured Stone available in these 4 colours as well as standard black

Ideal for Stable Yards, Walkways & Racecourses plus Pedestrian walkways and paths where safety is paramount.

PEARL QUARTZ

**RED QUARTZ in STABLE BARN** 

**GOLDEN QUARTZ** 

PEARL QUARTZ on WALKWAY

PINK QUARTZ