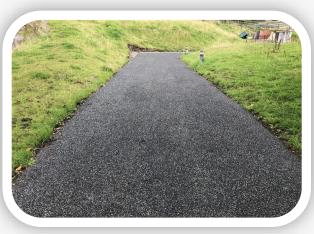

Ideal for Stable Yards, Walkways & Racecourses plus Pedestrian walkways and paths where safety is paramount.

PEARL QUARTZ

**RED QUARTZ in STABLE BARN** 

**GOLDEN QUARTZ** 

PEARL QUARTZ on WALKWAY

PINK QUARTZ