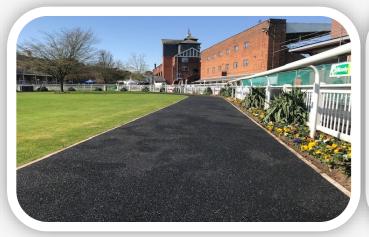

Ideal for Stable Yards, Walkways & Racecourses plus Pedestrian walkways and paths where safety is paramount.

PEARL QUARTZ

**RED QUARTZ in STABLE BARN** 

**GOLDEN QUARTZ** 

PEARL QUARTZ on WALKWAY

PINK QUARTZ