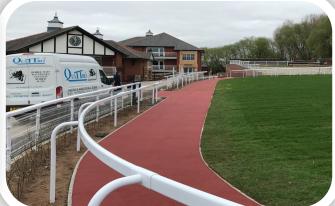

Ideal for Stable Yards, Walkways & Racecourses plus Pedestrian walkways and paths where safety is paramount.

PEARL QUARTZ

**RED QUARTZ in STABLE BARN** 

**GOLDEN QUARTZ** 

PEARL QUARTZ on WALKWAY

PINK QUARTZ