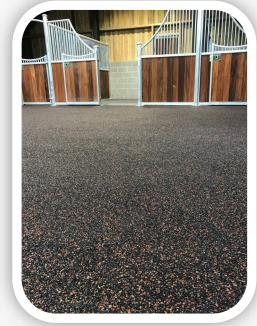

### **The Rubber & Resin Specialists**

Quattro's high tensile Flexscreed® Stone Blend system is designed as an open heavy duty rubber screed for Racecourses, Horse Walks, Yards, etc.

It provides a seamless cushioned protective anti slip surface for horses, riders and grooms.

The Flexscreed Stone Blends addition of coloured stone provides a more aesthetic appearance.

The standard depth of Flexscreed® is 15mm but this can be varied to suit the environment required. It can provide a competitively priced option to the heavier pre manufactured rubber tiles.

Ideal for Stable Yards, Walkways & Racecourses plus Pedestrian walkways and paths where safety is paramount.

PEARL QUARTZ

**RED QUARTZ in STABLE BARN** 

**GOLDEN QUARTZ** 

PEARL QUARTZ on WALKWAY

PINK QUARTZ